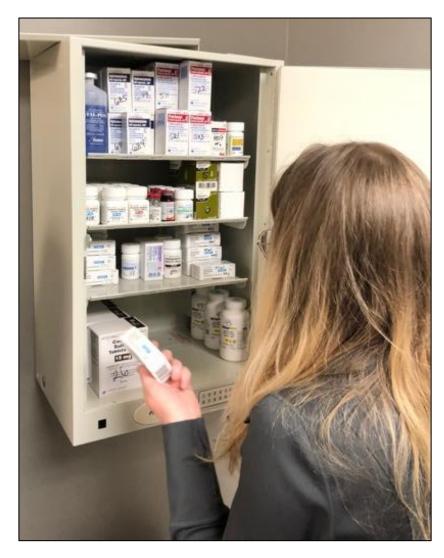

## Method #1:

- Wall lock box or gun safe
- CIIs need to visibly be separated from CIII-Vs
- Manual drug logbook
- Must always be kept locked, but this is often not the case