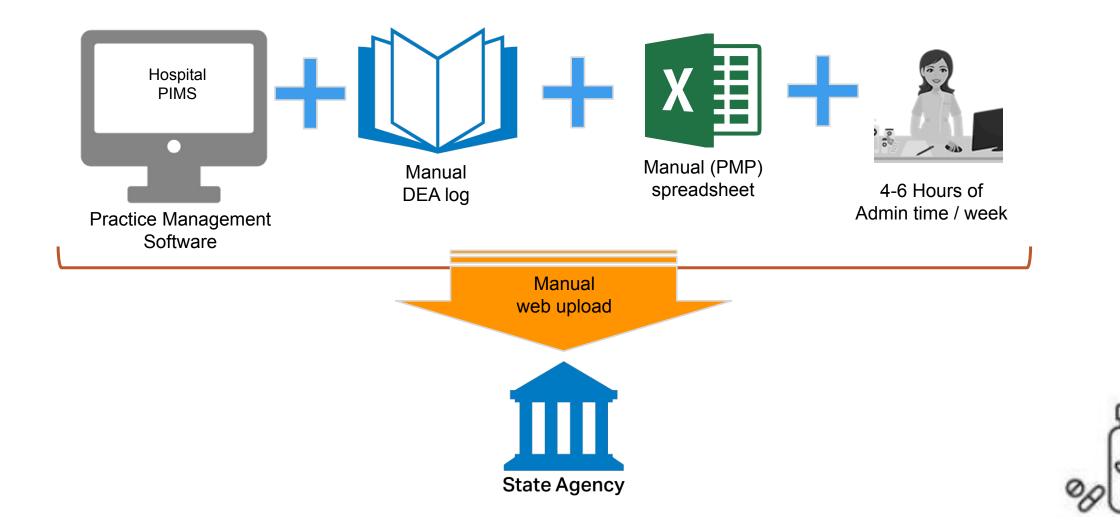

#### **PMP Challenges for Veterinarians**

- Very Manual Process
- One set of rules for veterinary reporting and "everyone else"
- Documentation that is not clear or is incomplete
- Number of labor hours required to correctly report
- Can be difficult to isolate CS dispenses
- Collecting owner's DOB is VERY challenging
- Reporting within required timeframe
- Regulation updates