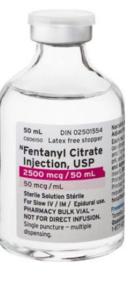

Administering & Dispensing Controlled Drugs

Process – Before Meds are Administered or Dispensed

- 1. Calculate the Dose
- 2. Gather supplies
- 3. Fill in the controlled drug logbook completely
- 4. Draw up the dose (or count out tabs)
- 5. Administer the medication (or give owner meds to go home)
- 6. Administrations are logged on the animal's treatment sheet

Administere

**Dispensed** 