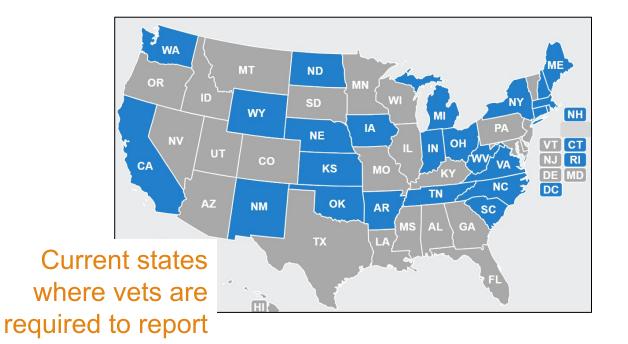

#### **PMP Challenges for Veterinarians**

- Very Manual Process
- One set of rules for veterinary reporting and "everyone else"
- Documentation that is not clear or is incomplete
- Number of labor hours required to correctly report
- Can be difficult to isolate CS dispenses
- Collecting owner's DOB is VERY challenging
- Reporting within required timeframe
- Regulation updates