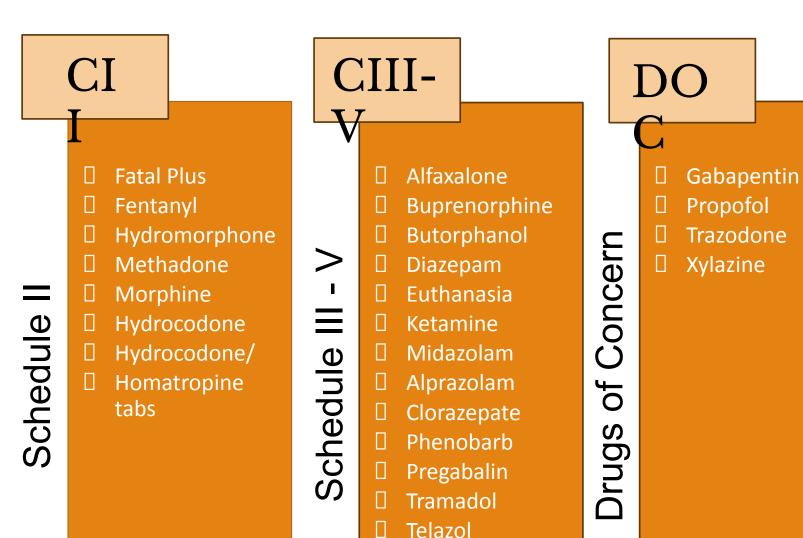

Storing and Record Keeping Controlled Drugs

## Method #1:

- Wall lock box or gun safe
- CIIs need to visibly be separated from CIII-Vs
- Manual drug logbook
- Must always be kept locked, but this is often not the case

## Storing and Record Keeping Controlled Drugs Automated Dispensing

## Method #2:

- Automated dispensing
- Single-item access
- Automated drug logs
- Can be challenging if there is an extended power outage

|       | Controlled Substance Admin Log, C6-2AB |       |                     |                                |         |      |                                  |                 |                                                                        |         |  |  |
|-------|----------------------------------------|-------|---------------------|--------------------------------|---------|------|----------------------------------|-----------------|------------------------------------------------------------------------|---------|--|--|
|       | Cont                                   | roll  | led S               | ubstand                        | ce A    | amin | 2-0.                             |                 |                                                                        |         |  |  |
|       | Date                                   | Rar   | nge: <sup>06/</sup> | 01/2022 - 07/0                 | )1/2022 |      |                                  |                 |                                                                        |         |  |  |
|       | Cabinet                                | t Rar | nge: -              |                                |         |      |                                  |                 |                                                                        |         |  |  |
|       | Item                                   | n Rar | ige: -              |                                |         |      | Client                           | Client          | Address                                                                | Detail  |  |  |
| Lot#  | Exp. Date Cont.                        | Dose  | Witness             | Patient                        | Sex     |      | Name                             | DOB             |                                                                        | 157.021 |  |  |
| Lot - | *                                      | Units |                     | e 5/500mg                      |         |      | Sched:                           | 2               | NDC #: 67                                                              | 457-02  |  |  |
| n/a   | 11/30/2020 1224                        |       |                     | NC81777<br>Hannibal            | Male,   |      | Woods<br>Yanira                  | Sep 13,<br>1976 | 680 Wanda<br>Court,<br>Escondido,<br>California,<br>92026              | n/a     |  |  |
| n/a   | 11/30/2020 1224                        | ML    | n/a                 | n/a                            | n/a     | n/a  |                                  | n/a             | n/a                                                                    | n/a     |  |  |
| n/a   | 11/30/2020 1224                        | ML    | n/a                 | n/a                            | n/a     | n/a  |                                  | n/a             | n/a                                                                    | n/a     |  |  |
|       | 11/30/2020 1224<br>11/30/2020 1224     |       |                     | NC81777<br>Hannibal<br>NC82004 | Male,   |      | Woods<br>Yanira                  | Sep 13,<br>1976 | 680 Wanda<br>Court,<br>Escondido,<br>California,<br>92026              | n/a     |  |  |
| n/a   | 11/30/2020 1224                        |       |                     | Winslow                        | Male,   |      | Fallbrook<br>Animal<br>Sanctuary | Jan 01,<br>1956 | 230 W Aviation<br>Rd, Fallbrook                                        | ın/a    |  |  |
|       | COLORED INCH                           | ML    | n/a                 | NC80693 Pogo                   | Male,   |      | Vela                             | Aug 01,         | California,<br>92028                                                   |         |  |  |
| n/a   | 11/30/2020 1224                        | ML    | n/a                 | NC80693 Pogo                   | Male,   |      | Michelle<br>Vela                 | 1986            | 14175 Winged<br>Foot Circle,<br>Valley Center,<br>California,<br>92082 | n/a     |  |  |
| n/a   | 11/30/2020 1224                        | ML    | n/a                 | NC80693 Pogo                   | Male,   |      | vela<br>Michelle                 | Aug 01,<br>1986 | 14175 Winged<br>Foot Circle,<br>Valley Center,<br>California           | n/a     |  |  |
| n/a   | 11/30/2020 1224                        | ML    | n/a                 |                                |         |      | Vela<br>Michelle                 | Aug 01,<br>1986 | 92082<br>14175 Winged                                                  |         |  |  |