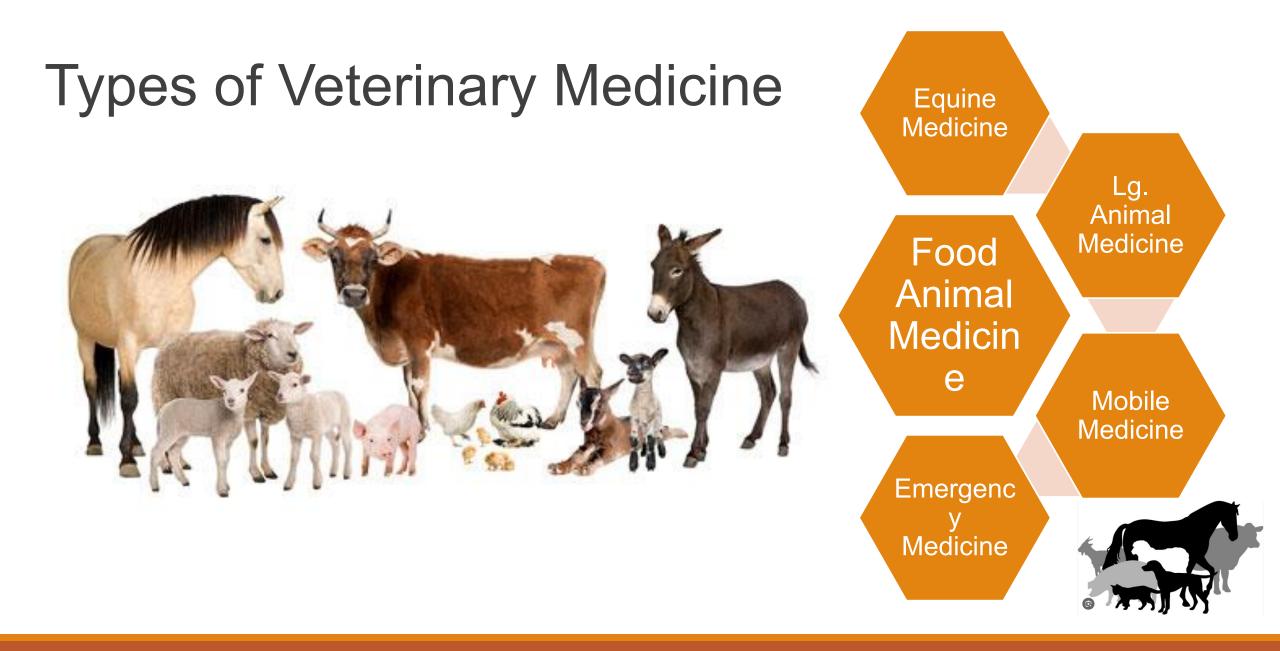

# **Types of Veterinary Medicine**

# **Types of Veterinary Medicine**

Zoo Medicine

**Exotic Medicine** 

Veterinary Universities (32)

Research/Lab Medicine

Specialty

- Emergency
- Surgery
- Dentistry
- Oncology
- Neurology
- Internal Medicine
- Physical Rehab
- Radiology
- Nutrition
- Dermatology
- Reproductive Medicine