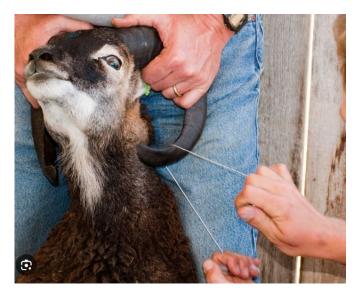

Administering & Dispensing Controlled Drugs

Process – Before Meds are Administered or Dispensed

- 1. Calculate the Dose
- 2. Gather supplies
- 3. Fill in the controlled drug logbook completely
- 4. Draw up the dose (or count out tabs)
- 5. Administer the medication (or give owner meds to go home)
- 6. Administrations are logged on the animal's treatment sheet