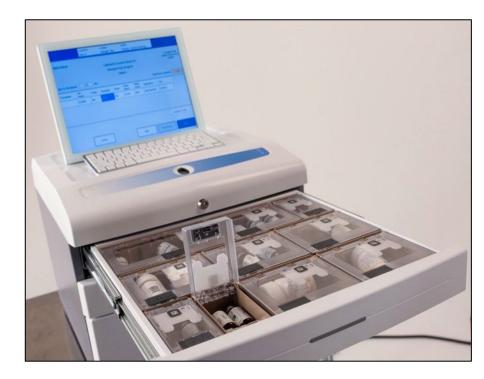

## Storing and Record Keeping Controlled Drugs Automated Dispensing

## Method #2:

- Automated dispensing
- Single-item access
- Automated drug logs
- Can be challenging if there is an extended power outage

|       | Controlled Substance Admin Log, C6-2AB |       |                     |                                |         |      |                                  |                 |                                                                        |         |  |  |
|-------|----------------------------------------|-------|---------------------|--------------------------------|---------|------|----------------------------------|-----------------|------------------------------------------------------------------------|---------|--|--|
|       | Cont                                   | roll  | led S               | ubstand                        | ce A    | amin | 2-0.                             |                 |                                                                        |         |  |  |
|       | Date                                   | Rar   | nge: <sup>06/</sup> | 01/2022 - 07/0                 | )1/2022 |      |                                  |                 |                                                                        |         |  |  |
|       | Cabinet                                | t Rar | nge: -              |                                |         |      |                                  |                 |                                                                        |         |  |  |
|       | Item                                   | n Rar | ige: -              |                                |         |      | Client                           | Client          | Address                                                                | Detail  |  |  |
| Lot#  | Exp. Date Cont.                        | Dose  | Witness             | Patient                        | Sex     |      | Name                             | DOB             |                                                                        | 157.021 |  |  |
| Lot - | *                                      | Units |                     | e 5/500mg                      |         |      | Sched:                           | 2               | NDC #: 67                                                              | 457-02  |  |  |
| n/a   | 11/30/2020 1224                        |       |                     | NC81777<br>Hannibal            | Male,   |      | Woods<br>Yanira                  | Sep 13,<br>1976 | 680 Wanda<br>Court,<br>Escondido,<br>California,<br>92026              | n/a     |  |  |
| n/a   | 11/30/2020 1224                        | ML    | n/a                 | n/a                            | n/a     | n/a  |                                  | n/a             | n/a                                                                    | n/a     |  |  |
| n/a   | 11/30/2020 1224                        | ML    | n/a                 | n/a                            | n/a     | n/a  |                                  | n/a             | n/a                                                                    | n/a     |  |  |
|       | 11/30/2020 1224<br>11/30/2020 1224     |       |                     | NC81777<br>Hannibal<br>NC82004 | Male,   |      | Woods<br>Yanira                  | Sep 13,<br>1976 | 680 Wanda<br>Court,<br>Escondido,<br>California,<br>92026              | n/a     |  |  |
| n/a   | 11/30/2020 1224                        |       |                     | Winslow                        | Male,   |      | Fallbrook<br>Animal<br>Sanctuary | Jan 01,<br>1956 | 230 W Aviation<br>Rd, Fallbrook                                        | ın/a    |  |  |
|       | COLORED INCH                           | ML    | n/a                 | NC80693 Pogo                   | Male,   |      | Vela                             | Aug 01,         | California,<br>92028                                                   |         |  |  |
| n/a   | 11/30/2020 1224                        | ML    | n/a                 | NC80693 Pogo                   | Male,   |      | Michelle<br>Vela                 | 1986            | 14175 Winged<br>Foot Circle,<br>Valley Center,<br>California,<br>92082 | n/a     |  |  |
| n/a   | 11/30/2020 1224                        | ML    | n/a                 | NC80693 Pogo                   | Male,   |      | vela<br>Michelle                 | Aug 01,<br>1986 | 14175 Winged<br>Foot Circle,<br>Valley Center,<br>California           | n/a     |  |  |
| n/a   | 11/30/2020 1224                        | ML    | n/a                 |                                |         |      | Vela<br>Michelle                 | Aug 01,<br>1986 | 92082<br>14175 Winged                                                  |         |  |  |