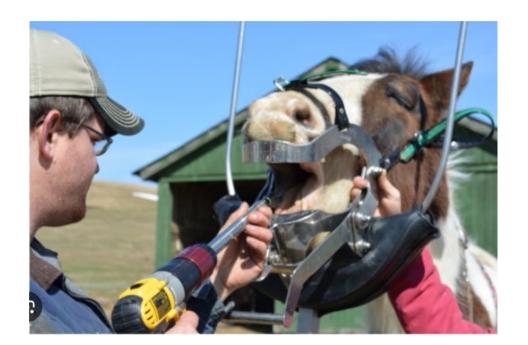

Administering & Dispensing Controlled Drugs

Process – Before Meds are Administered or Dispensed

- 1. Calculate the Dose
- 2. Gather supplies
- 3. Fill in the controlled drug logbook completely
- 4. Draw up the dose (or count out tabs)
- 5. Administer the medication (or give owner meds to go home)
- 6. Administrations are logged on the animal's treatment sheet