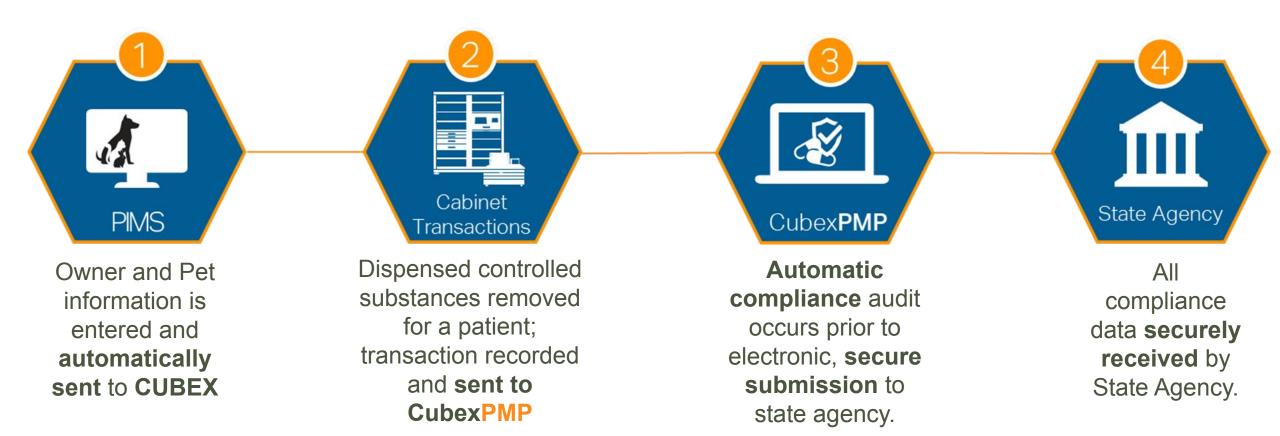

#### **PMP** Automation in Veterinary Medicine

#### cubex.com/software/cubexpmp/